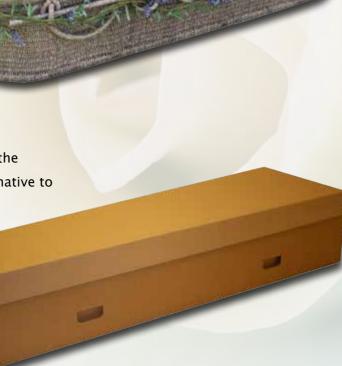

### The Drummond

Manufactured from recycled cardboard, the cardboard coffin provides a simple alternative to all other coffins on the market. We can paint or decorate the coffin as you require.