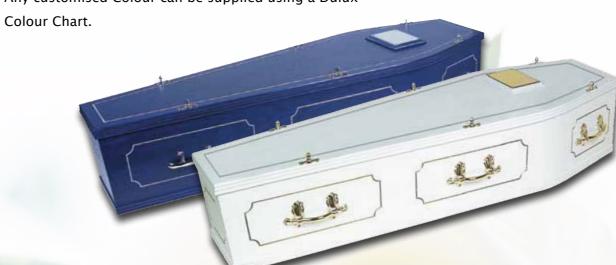

# The Oxford

An engraved coffin with contrasting fine panel details. Any customised Colour can be supplied using a Dulux