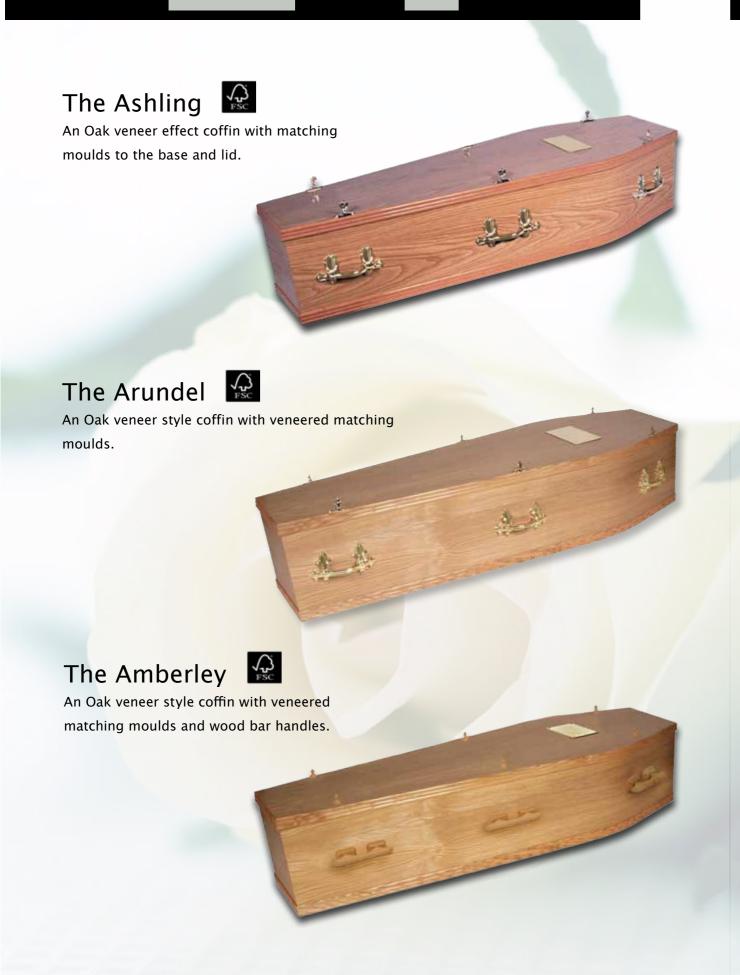

# **Coffin Selection**

A Pine coffin with plain lid and sides with crafted pine handles to match. Polished or unpolished.

European Pine - F.S.C. certified.

### The Canterbury

polished finish with electro-brass bar handles.

# The Oxford

An engraved coffin with contrasting fine panel details. Any customised Colour can be supplied using a Dulux