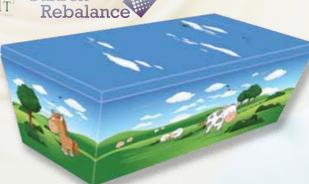

### Picture Coffins

Manufactured from Forest Stewardship Council certified medium density fibre board with a variety of different designs printed on biodegradable paper using water based inks.

### Farmyard Crib

In addition to our traditional range, the Reflections® Child and Infant cribs offer a personalised alternative. If you are unable to find a design that suits your needs, a bespoke service is also available.