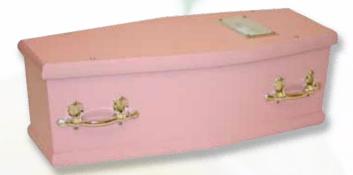

### Child's Coffin FSC

Illustrated in Pink also available in White, Yellow and Blue.