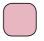

### Child's Casket FSC

Illustrated in White, also available in Yellow, Pink and Blue.