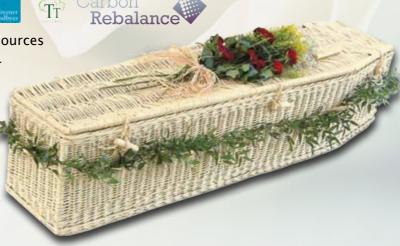

### Chestnut Willow Traditional

Manufactured from sustainable sources and available in traditional or oval shape. With water

resistant lining, chipboard base and matching wooden name plate (Flowers not included).

### Chestnut Willow Oval

With water resistant lining, chipboard base and matching wooden name plate (Flowers not included).

### **Natural Willow**

Manufactured from sustainable sources in a traditional shape. With water resistant lining, chipboard base and matching name plate. (Flowers not included).