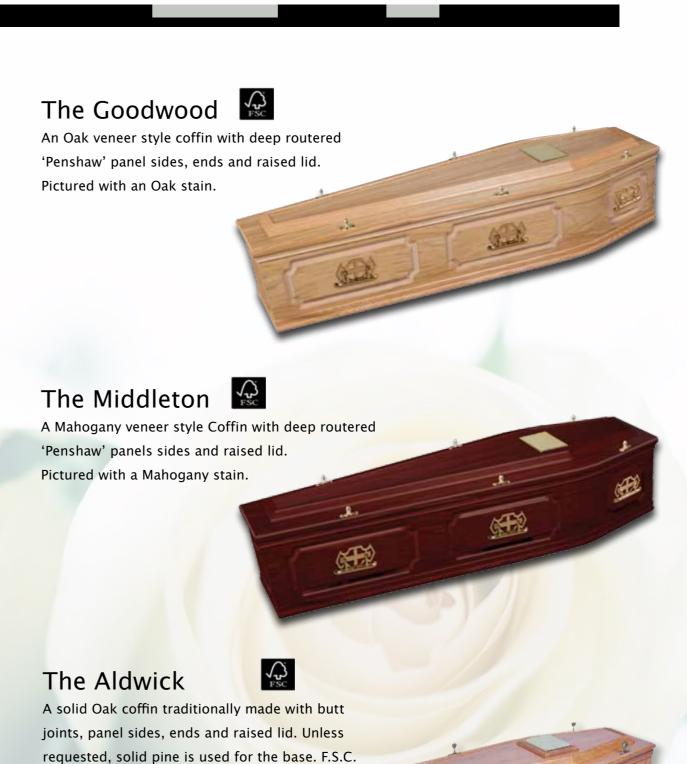

246 Chichester Road, Bognor Regis, West Sussex PO21 5BA. Telephone: (01243) 868630 Fax: (01243) 841070 Website: www.kevinholland.co.uk Email: info@kevinholland.co.uk

# Range

# **Coffin Selection**

# The Bamboo







A traditionally shaped bamboo coffin which is tasteful and naturally beautiful. Can be interwoven with flowers and foliage to provide a uniquely personal presentation.

### The Natural Seagrass

Casket







A natural handwoven oval Seagrass coffin. Comes with base and lining. (Flowers not included).

### The Drummond

Manufactured from recycled cardboard, the cardboard coffin provides a simple alternative to all other coffins on the market. We can paint or decorate the coffin as you require.



# **Coffin Selection**



# **Coffin Selection**

certified upon request.



# Coffin & Casket Selection

# **Coffin Selection**









A Pine coffin with plain lid and sides with crafted pine handles to match. Polished or unpolished.

European Pine - F.S.C. certified.

### The Canterbury



polished finish with electro-brass bar handles.



# The Oxford

An engraved coffin with contrasting fine panel details. Any customised Colour can be supplied using a Dulux



### Picture Coffins







Manufactured from Forest Stewardship Council certified medium density fibre board with a variety of different designs printed on biodegradable paper using water based inks.



# **Coffin Selection**

### Chestnut Willow Traditional

Manufactured from sustainable sources and available in traditional or oval shape. With water

resistant lining, chipboard base and matching wood