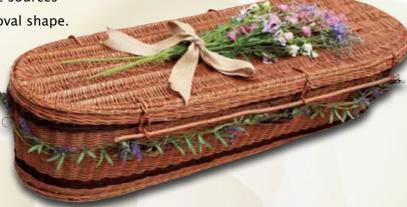

### Chestnut Willow Traditional

Manufactured from sustainable sources and available in traditional or oval shape. With water

resistant lining, chipboard base and matching wooden name plate (Flowers not included).

### Chestnut Willow Oval

With water resistant lining, chipboard base and matching wooden name plate (Flowers not included).