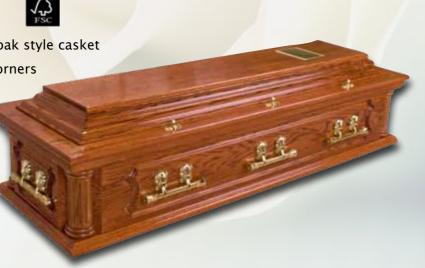

# **Coffin Selection**

A Pine coffin with plain lid and sides with crafted pine handles to match. Polished or unpolished.

European Pine - F.S.C. certified.