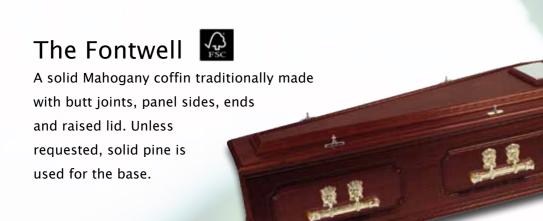

5BA. Telephone: (01243) 868630 Fax: (01243) 841070 Website: www.kevinholland.co.uk Email: info@kevinholland.co.uk

# Range

# **Coffin Selection**

# The Bamboo







A traditionally shaped bamboo coffin which is tasteful and naturally beautiful. Can be interwoven with flowers and foliage to provide a uniquely personal presentation.

### The Natural Seagrass

Casket







A natural handwoven oval Seagrass coffin. Comes with base and lining. (Flowers not included).

### The Drummond

Manufactured from recycled cardboard, the cardboard coffin provides a simple alternative to all other coffins on the market. We can paint or decorate the coffin as you require.



# **Coffin Selection**



# **Coffin Selection**

certified upon request.



# Coffin & Casket Selection

# **Coffin Selection**









A Pine coffin with plain lid and sides with crafted pine handles to match. Polished or unpolished.

European Pine - F.S.C. certified.

### The Canterbury



polished finish with electro-brass bar handles.



# The Oxford

An engraved coffin with contrasting fine panel details. Any customised Colour can be supplied using a Dulux



### Picture Coffins







Manufactured from Forest Stewardship Council certified medium density fibre board with a variety of different designs printed on biodegradable paper using water based inks.



# **Coffin Selection**

### Chestnut Willow Traditional

Manufactured from sustainable sources and available in traditional or oval shape. With water

resistant lining, chipboard base and matching wooden name plate (Flowers not included).



### Chestnut W