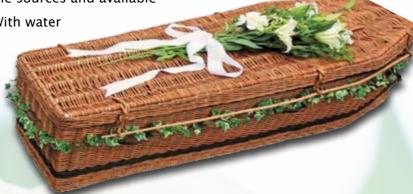

### Chestnut Willow Traditional

Manufactured from sustainable sources and available in traditional or oval shape. With water

resistant lining, chipboard base and matching wooden name plate (Flowers not included).

### Chestnut Willow Oval

With water resistant lining, chipboard base and matching wooden name plate (Flowers not included).

### **Natural Willow**

Manufactured from sustainable sources in a traditional shape. With water resistant lining, chipboard base and matching name plate. (Flowers not included).