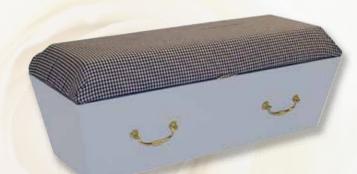

### Child's Casket FSC

Illustrated in White, also available in Yellow, Pink and Blue.