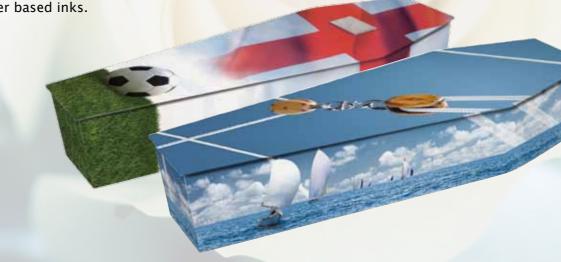

### Picture Coffins

Manufactured from Forest Stewardship Council certified medium density fibre board with a variety of different designs printed on biodegradable paper using water based inks.