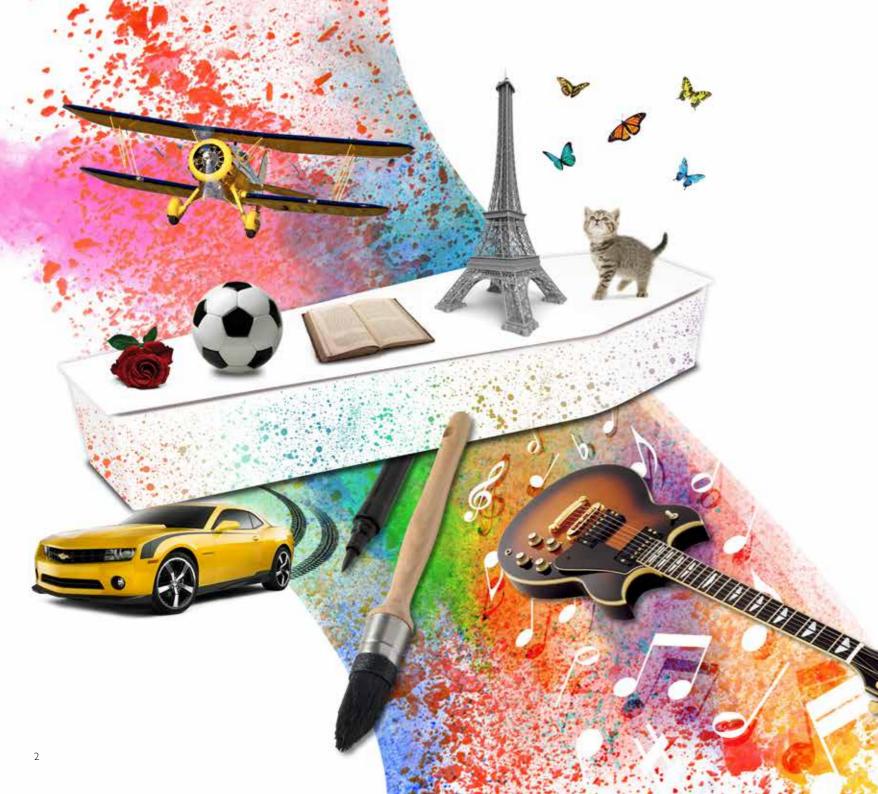

# HOBBIES AND PASSIONS

Be it painting, fishing or gardening, we can create the appropriate picture coffin, and even utilise personal photographs if desired. If the deceased had a particular interest not depicted here, we are happy to create a design that incorporates your imagery. For more examples visit: www.picturecoffins.co.uk

'Gran was obsessed with her garden. Her gardening tools on the coffin would be very fitting.'

### In the Garden

Gardening adds years to your life and life to your years.

Card Games

Do It Yourself

existed.

Create things you wish

If you can't beat them, bluff them.