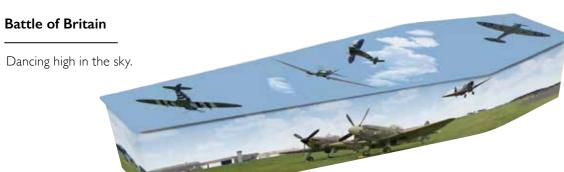

## **STYLE STATEMENT**

For those who are patriotic we offer designs which feature flags, crests and patterns, such as tartans. A military career could be represented by the colours of their regiment, or perhaps someone with a strong fashion sense could have a patterned or textured design. For more examples visit: www.picturecoffins.co.uk

'Dad was as patriotic as they come. We would love the Union Jack covering the whole coffin.'

### Union Jack

Any flag can be chosen.

Leopard Print

Double Denim

Tiger