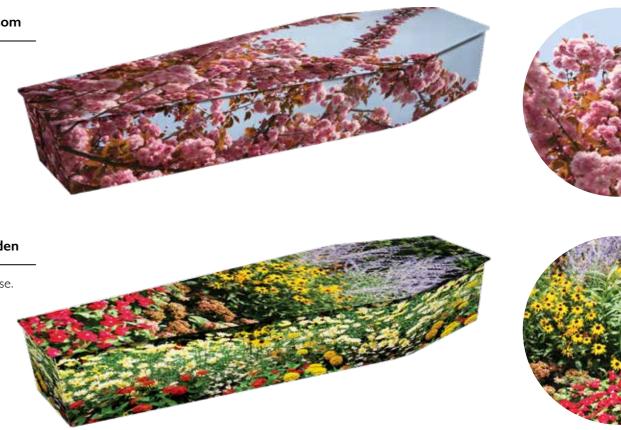

# FLORAL TRIBUTES

These floral designs offer a softer, more colourful alternative to a traditional wood coffin and can hold special significance. Poppies are well known for their link to remembrance, Daffodils can signify re-birth and renewal, while roses represent love and passion. Choose a flower which was special to your loved one. For more examples visit: **www.picturecoffins.co.uk** 

### Spring Blossom

Beauty of life.

Earthly paradise.

### Pink Rose Cluster

Sunflower

longevity.

Adoration, loyalty and

Gratitude and appreciation.

nameplate, we can print the name and any additional details on the coffin itself.

As an alternative to an engraved

### **Country Meadow**

Simple country wisdom knows that sometimes that is all you need.

nameplate, we can print the name and any additional details on the coffin itself.