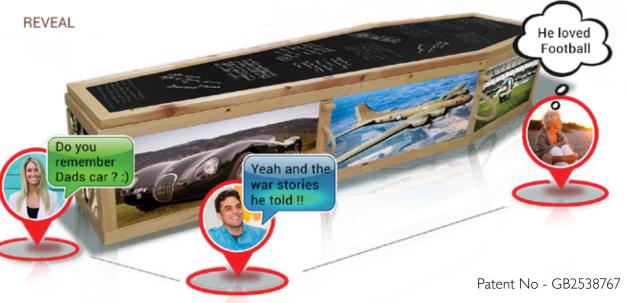

### www.picturecoffins.co.uk

A shared family experience. Designed to unite family and friends by inviting multiple memories.

Family and friends united in grief - Pathway® provides a platform for you to collate any design from anywhere in the world. This can be designed or shared using our online web portal.

Eight design panels - Both sides and ends can be shared, using our Pathway website, so family and friends can contribute different life memories.

for the funeral.

**Final approval** - We will agree and complete the design for you ready

Picture Lid

Whiteboard Lid

For more details or to design your own go to; www.pathwaycoffin.co.uk

Blackboard Lid