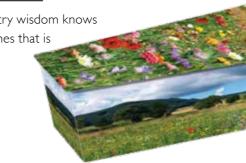

### **Country Meadow**

Simple country wisdom knows that sometimes that is all you need.

nameplate, we can print the name and any additional details on the coffin itself.