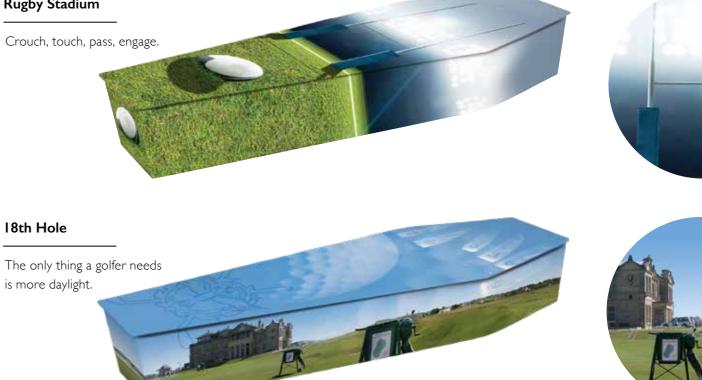

### **Rugby Stadium**

### 18th Hole

The only thing a golfer needs is more daylight.

There is no secret so close as that between a rider and his horse.