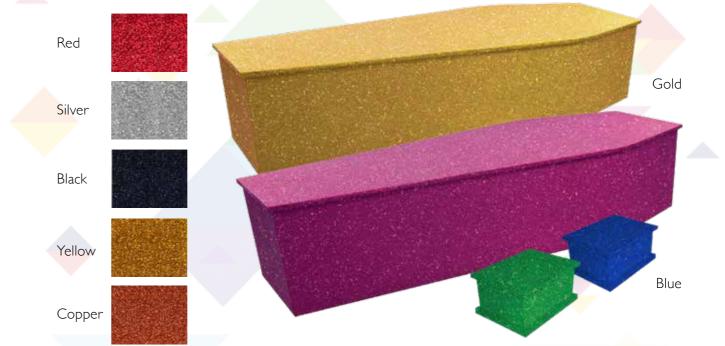

# Reflections Gitter\*

Our sensational glitter coffins offer one last chance to sparkle. The coffins are made from MDF covered with diamond glitter paper. Also available as an Ashes Casket. \*Please note that colours are presented for illustrative purposes only.\*

### **Glitter Coffin**

With both a striking visual apprearance and textural surface, our giltter coffins will dazzle and brighten any type of funeral. Available in nine colours as illustrated.