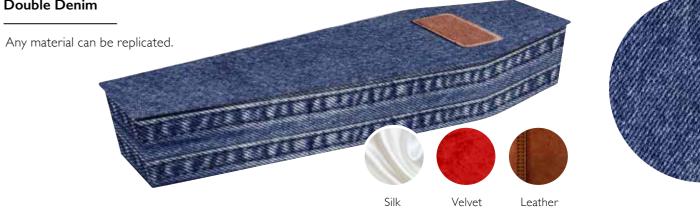

## **STYLE STATEMENT**

For those who are patriotic we offer designs which feature flags, crests and patterns, such as tartans. A military career could be represented by the colours of their regiment, or perhaps someone with a strong fashion sense could have a patterned or textured design. For more examples visit: www.picturecoffins.co.uk

### Union Jack

Any flag can be chosen.

Leopard Print

Double Denim

Tiger