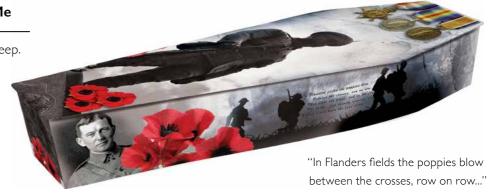

'Mum loved her poppies, and as it is symbol of remembrance, would love these incorporated into the coffin design.'

### Poppies

Symbol of remembrance.