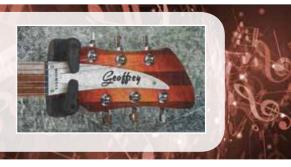

### ADDITIONAL WAYS TO PERSONALISE

As an alternative to an engraved nameplate, we can print the name and any additional details on the coffin itself.

### Pink Rose Cluster

Sunflower

longevity.

Adoration, loyalty and

Gratitude and appreciation.

nameplate, we can print the name and any additional details on the coffin itself.

As an alternative to an engraved

### **Country Meadow**

Simple country wisdom knows that sometimes that is all you need.

nameplate, we can print the name and any additional details on the coffin itself.