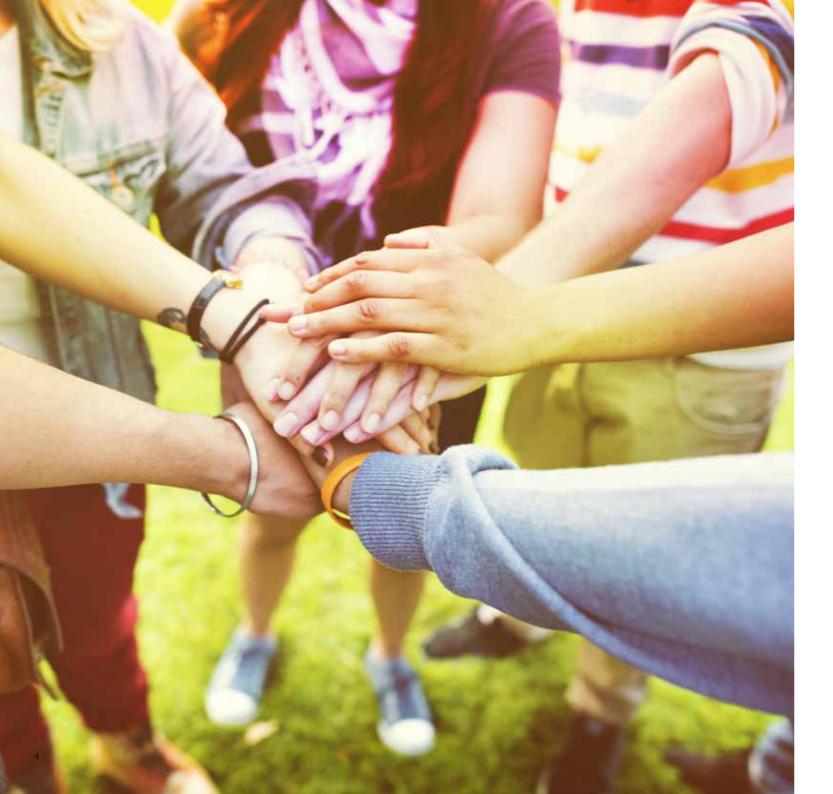

### www.picturecoffins.co.uk

A shared family experience. Designed to unite family and friends by inviting multiple memories.

Family and friends united in grief - Pathway® provides a platform for you to collate any design from anywhere in the world. This can be designed or shared using our online web portal.

Eight design panels - Both sides and ends can be shared, using our Pathway website, so family and friends can contribute different life memories.

for the funeral.

**Final approval** - We will agree and complete the design for you ready