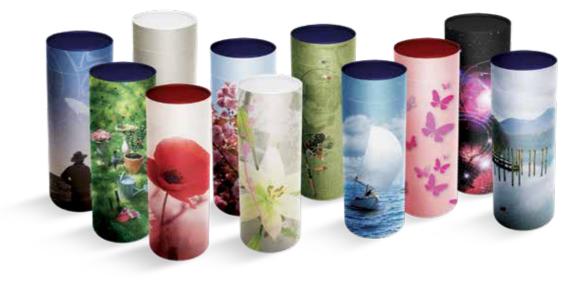

### SCATTERING OF ASHES

Designed to simplify the scattering process. The tubes are durable, dignified and simple to use. All of our catalogue designs can be produced as Scatter Tubes, and bespoke designs can be created on request.