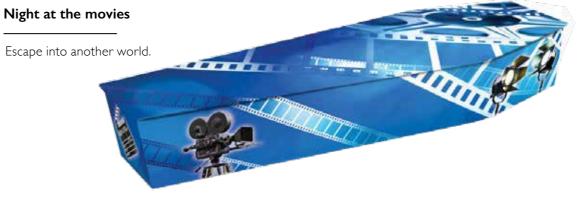

### Night at the movies

Astronomy

Keep calm and star gazer. Ashes Caskets and Scatter Tubes can

ADDITIONAL WAYS TO PERSONALISE

As an alternative to an engraved nameplate, we can print the name and any additional details on the coffin itself.