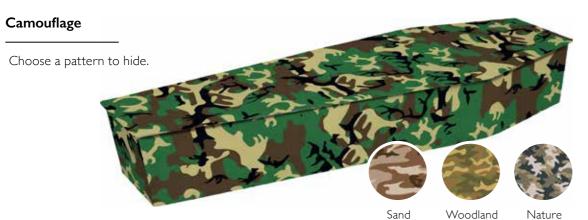

## **STYLE STATEMENT**

For those who are patriotic we offer designs which feature flags, crests and patterns, such as tartans. A military career could be represented by the colours of their regiment, or perhaps someone with a strong fashion sense could have a patterned or textured design. For more examples visit: www.picturecoffins.co.uk

'Dad was as patriotic as they come. We would love the Union Jack covering the whole coffin.'

### Union Jack

Any flag can be chosen.

Leopard Print

Double Denim

Tiger