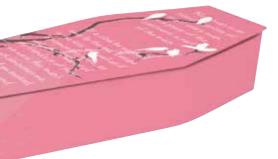

# FLORAL TRIBUTES

These floral designs offer a softer, more colourful alternative to a traditional wood coffin and can hold special significance. Poppies are well known for their link to remembrance, Daffodils can signify re-birth and renewal, while roses represent love and passion. Choose a flower which was special to your loved one. For more examples visit: **www.picturecoffins.co.uk** 

### Spring Blossom

Beauty of life.

Earthly paradise.