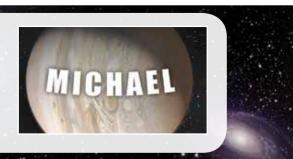

### ADDITIONAL WAYS TO PERSONALISE

As an alternative to an engraved nameplate, we can print the name and any additional details on the coffin itself.