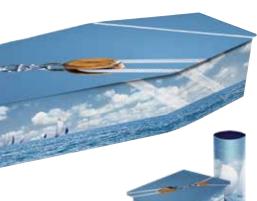

### www.picturecoffins.co.uk

A shared family experience. Designed to unite family and friends by inviting multiple memories.

Family and friends united in grief - Pathway® provides a platform for you to collate any design from anywhere in the world. This can be designed or shared using our online web portal.

Eight design panels - Both sides and ends can be shared, using our Pathway website, so family and friends can contribute different life memories.

for the funeral.

**Final approval** - We will agree and complete the design for you ready

### Lid and frame options

Choose from three different lid options. Our blackboard lid for chalk inscriptions, our whiteboard lid for permanent marker inscriptions, or choose to have the lid covered in a full picture of your choice. Frames are natural as standard, or can be sprayed in a colour of your choice.

Picture Lid

Whiteboard Lid

For more details or to design your own go to; www.pathwaycoffin.co.uk

Blackboard Lid