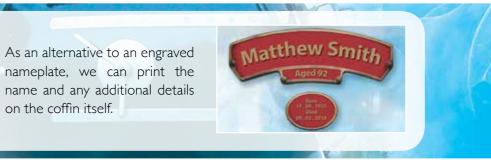

### ADDITIONAL WAYS TO PERSONALISE

As an alternative to an engraved nameplate, we can print the name and any additional details on the coffin itself.