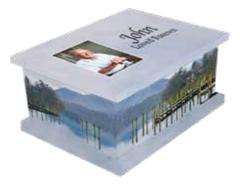

- John McCrae

CASI

We also offer all of our designs in a casket shape. Like our picture coffins, our caskets are of wood manufacture and are suitable for both burial and cremation.

Lake District

Pollination

Any design can be replicated onto an Ashes Casket. Printed name details can also be added.

Spring Blossom

Pathway

Five different pictures panels.