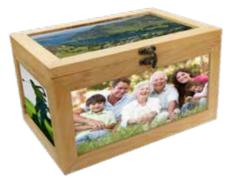

### www.picturecoffins.co.uk

A shared family experience. Designed to unite family and friends by inviting multiple memories.

Family and friends united in grief - Pathway® provides a platform for you to collate any design from anywhere in the world. This can be designed or shared using our online web portal.

Eight design panels - Both sides and ends can be shared, using our Pathway website, so family and friends can contribute different life memories.

for the funeral.

**Final approval** - We will agree and complete the design for you ready