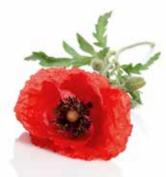

ue range, or we can create a unique personalised design. The following catalogue is to guide you with your choice.

For more examples visit;

www.picturecoffins.co.uk



### FREESIA FLOWERS DESIGN

Catalogue design - created using our stock imagery for a Freesia flowers lover.



### FAMILY REMEMBERED DESIGN

Bespoke design - Ted loved his family and wanted pictures of them as a collage on the coffin.

# FLORAL TRIBUTES

These floral designs offer a softer, more colourful alternative to a traditional wood coffin and can hold special significance. Poppies are well known for their link to remembrance, Daffodils can signify re-birth and renewal, while roses represent love and passion. Choose a flower which was special to your loved one. For more examples visit: **www.picturecoffins.co.uk** 



'Mum loved her poppies, and as it is symbol of remembrance, would love these incorporated into the coffin design.'

### Poppies

Symbol of remembrance.





### Spring Blossom

Beauty of life.





Earthly paradise.





### Pink Rose Cluster

Sunflower

longevity.

Adoration, loyalty and

Gratitude and appreciation.





nameplate, we can print the name and any additional details on the coffin itself.

As an alternative to an engraved



### SOMEWHERE SPECIAL

Landscape inspired picture coffins can conjure up memories of a loved one's past, perhaps displaying a place that held special meaning for them, or a location where they enjoyed spending time. We can recreate panoramas from photographs supplied; or if it is a well known location, we can source the images on your behalf. For more e