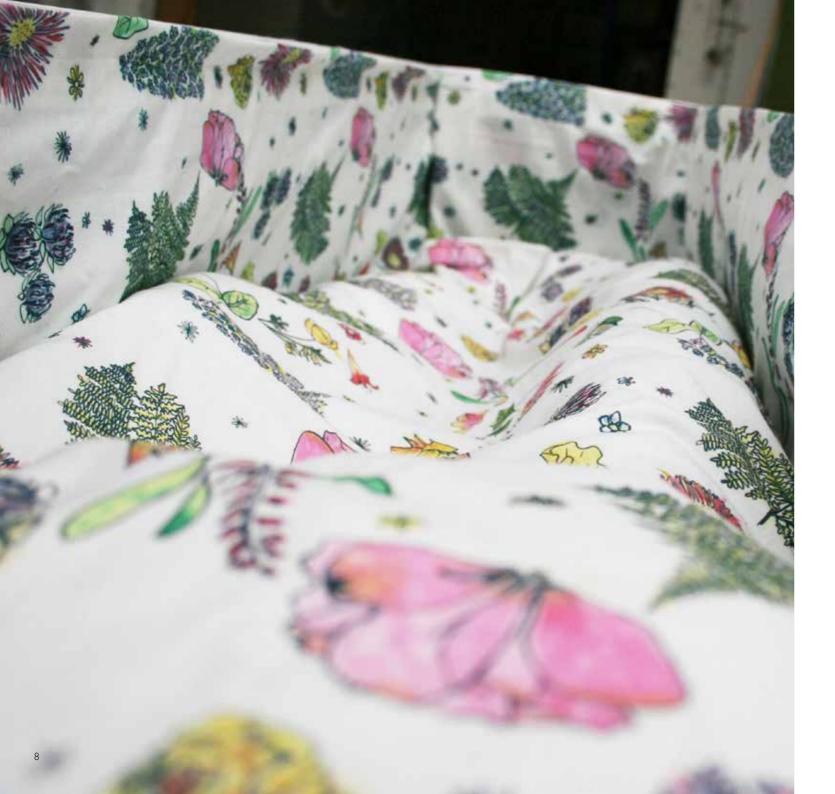

### **PRINTED INTERIORS**

We can provide printed coffin fabric interiors carefully fitted using only natural cotton fabric in a range of designs. This gives the unique opportunity to customise the interior with any theme or colour of your choice. Choose to compliment your Pathway® coffin with a beautifully printed frill, pillow and duvet set to provide a memorable, comforting send-off for a loved one. Using the same print technology, we can also have your Pathway® panels printed on padded fabric material giving it a soft, tactile look and feel.

Printed as singles or as a set (pictured) which includes; 12 inch Frill

Pillow Duvet and cover ASAP lining

Interior design examples;