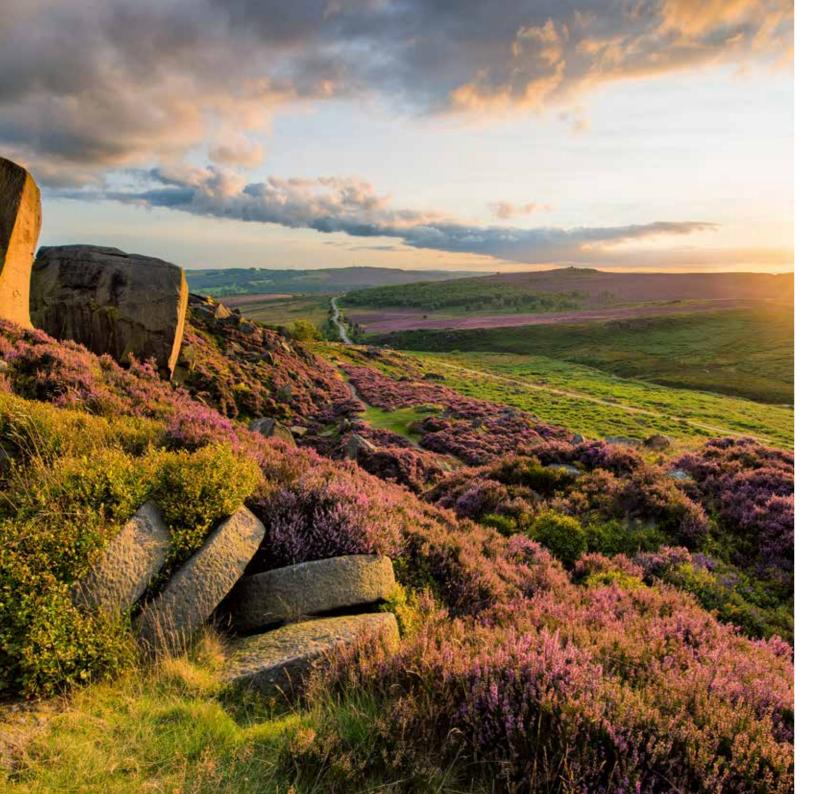

### SOMEWHERE SPECIAL

Landscape inspired picture coffins can conjure up memories of a loved one's past, perhaps displaying a place that held special meaning for them, or a location where they enjoyed spending time. We can recreate panoramas from photographs supplied; or if it is a well known location, we can source the images on your behalf. For more examples visit: **www.picturecoffins.co.uk** 

'Dad loved the Lake District. We would love a panoramic scene around the coffin.'

#### Lakeside

The lake and the mountains have become my world.

Break of Day

dawn will break.

However long the night, the