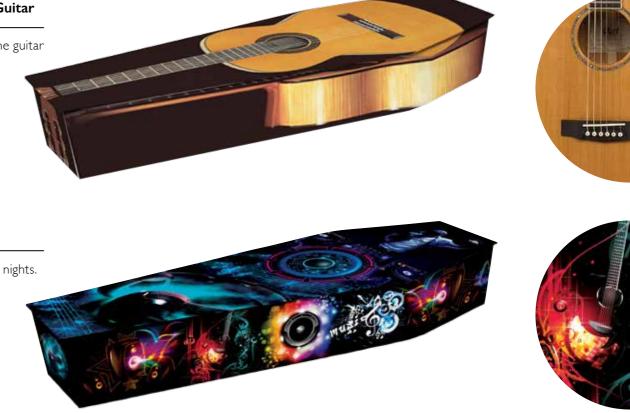

# LIFE IN MUSIC

We offer a range of designs based around instruments, musical styles and iconography, as well as abstract designs to represent the feeling music creates. We can create a design based around a favourite instrument or musical theme. For more examples visit: **www.picturecoffins.co.uk** 

'His Electric Guitar was his release. We would love that all over the coffin.'

### Guitar Angel

The Guitar is an extension of myself. It is who I am.

### I love my Guitar

### Electric DJ

As an alternative to an engraved nameplate, we can print the name and any additional details