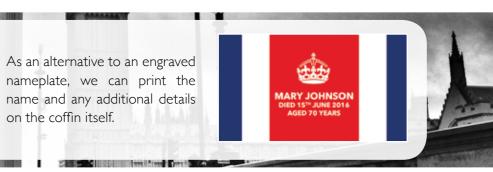

### Pink Rose Cluster

Sunflower

longevity.

Adoration, loyalty and

Gratitude and appreciation.

nameplate, we can print the name and any additional details on the coffin itself.

As an alternative to an engraved

### ADDITIONAL WAYS TO PERSONALISE

As an alternative to an engraved nameplate, we can print the name and any additional details on the coffin itself.