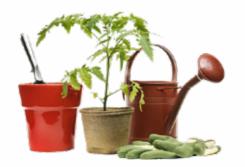

### In the Garden

Gardening adds years to your life and life to your years.

Card Games

Do It Yourself

existed.

Create things you wish

If you can't beat them, bluff them.