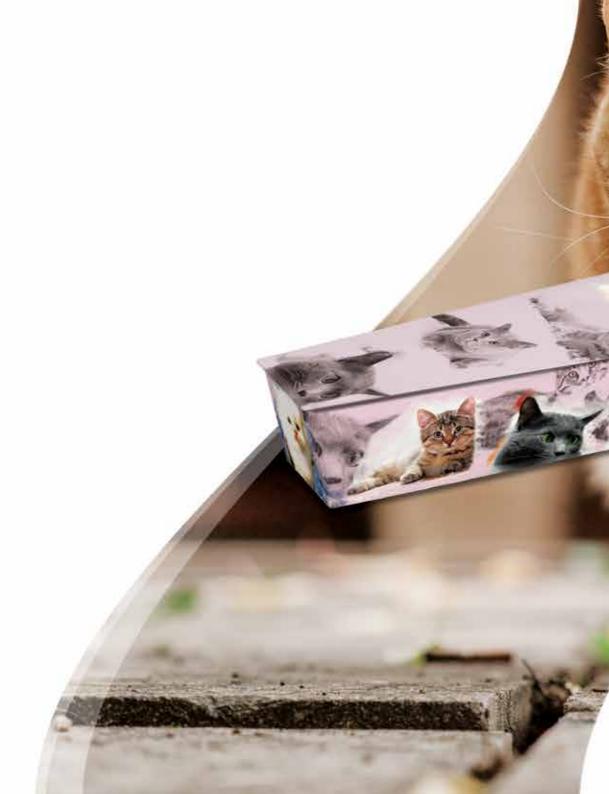

# ANIMAL KINGDOM

These designs are perfect for someone who had an animal passion, enjoyed spotting wildlife, or had an interest in exotic creatures. We offer designs featuring various types of household pets, wild animals and insects. We can also create a bespoke design depicting a personal pet using photographs you provide. For more examples visit: **www.picturecoffins.co.uk** 

'Cats were a huge part of her life. We would love imagery of them in the coffin design.'

### Cute Cats

Crazy cat lovers. Choose any breed of cat.

Diving into the reef.

As an alternative to an engraved nameplate, we can print the name and any additional details

JANE SMITH DIED 10" MAY 2016 AGED 15 YEARS