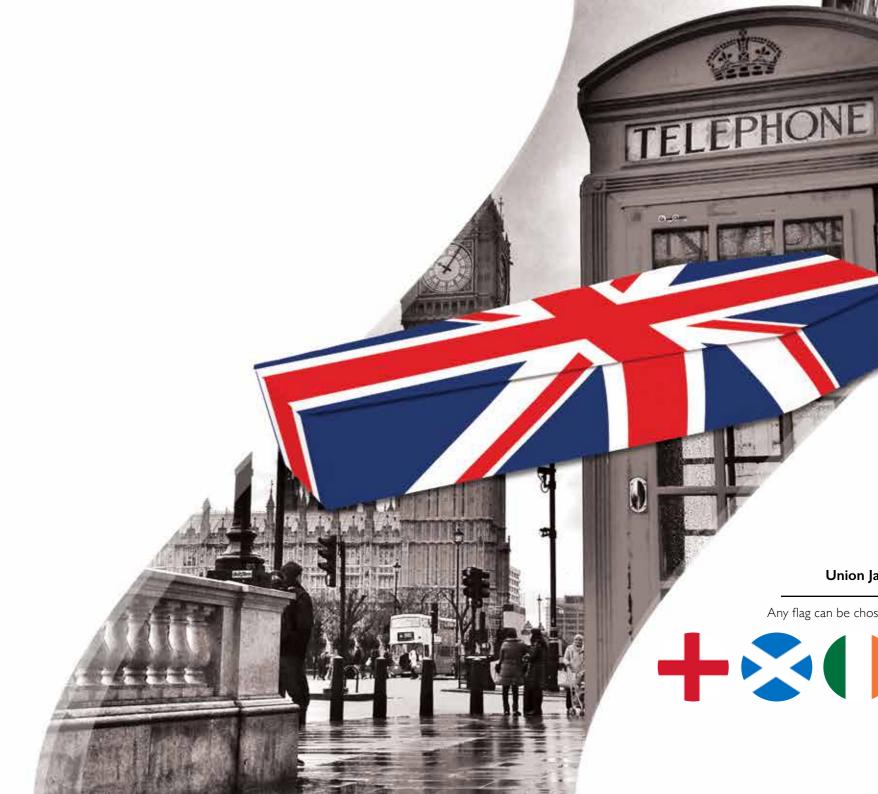

## **STYLE STATEMENT**

For those who are patriotic we offer designs which feature flags, crests and patterns, such as tartans. A military career could be represented by the colours of their regiment, or perhaps someone with a strong fashion sense could have a patterned or textured design. For more examples visit: www.picturecoffins.co.uk

'Dad was as patriotic as they come. We would love the Union Jack covering the whole coffin.'

### Union Jack

Any flag can be chosen.

Leopard Print

Double Denim

Tiger