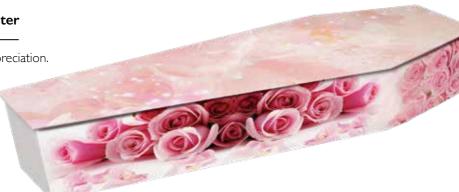

# FLORAL TRIBUTES

These floral designs offer a softer, more colourful alternative to a traditional wood coffin and can hold special significance. Poppies are well known for their link to remembrance, Daffodils can signify re-birth and renewal, while roses represent love and passion. Choose a flower which was special to your loved one. For more examples visit: **www.picturecoffins.co.uk** 

### Pink Rose Cluster

Sunflower

longevity.

Adoration, loyalty and

Gratitude and appreciation.

nameplate, we can print the name and any additional details on the coffin itself.

As an alternative to an engraved