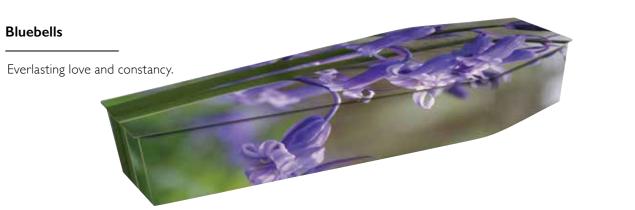

# FLORAL TRIBUTES

These floral designs offer a softer, more colourful alternative to a traditional wood coffin and can hold special significance. Poppies are well known for their link to remembrance, Daffodils can signify re-birth and renewal, while roses represent love and passion. Choose a flower which was special to your loved one. For more examples visit: **www.picturecoffins.co.uk** 