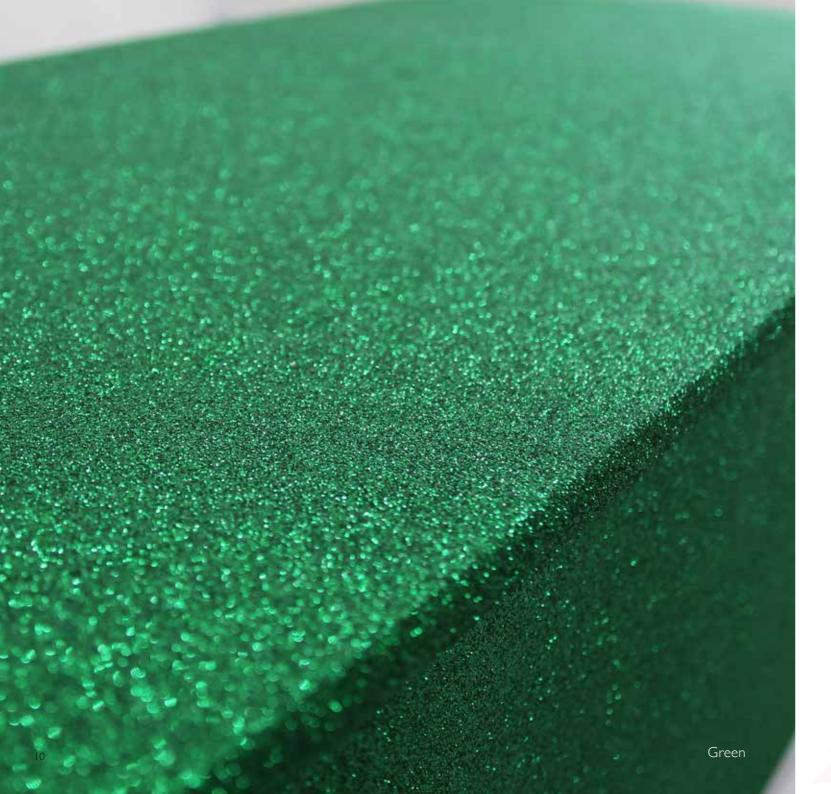

# Reflections Gitter\*

Our sensational glitter coffins offer one last chance to sparkle. The coffins are made from MDF covered with diamond glitter paper. Also available as an Ashes Casket. \*Please note that colours are presented for illustrative purposes only.\*

### **Glitter Coffin**

With both a striking visual apprearance and textural surface, our giltter coffins will dazzle and brighten any type of funeral. Available in nine colours as illustrated.