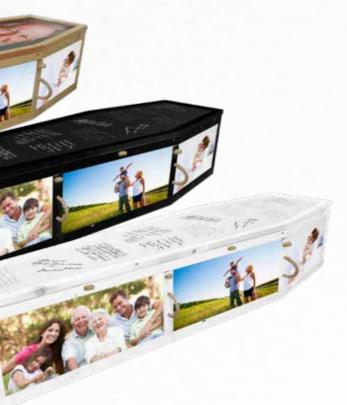

### **PRINTED INTERIORS**

We can provide printed coffin fabric interiors carefully fitted using only natural cotton fabric in a range of designs. This gives the unique opportunity to customise the interior with any theme or colour of your choice. Choose to compliment your Pathway® coffin with a beautifully printed frill, pillow and duvet set to provide a memorable, comforting send-off for a loved one. Using the same print technology, we can also have your Pathway® panels printed on padded fabric material giving it a soft, tactile look and feel.

Printed as singles or as a set (pictured) which includes; 12 inch Frill

Pillow Duvet and cover ASAP lining

Interior design examples;