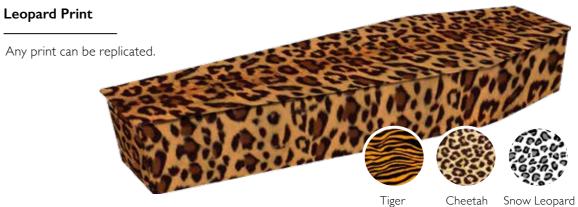

## **STYLE STATEMENT**

For those who are patriotic we offer designs which feature flags, crests and patterns, such as tartans. A military career could be represented by the colours of their regiment, or perhaps someone with a strong fashion sense could have a patterned or textured design. For more examples visit: www.picturecoffins.co.uk

### Union Jack

Any flag can be chosen.

Leopard Print

Double Denim

Tiger