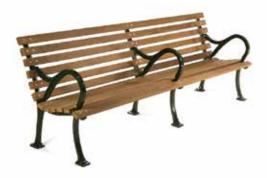

### YOUR PERSONAL DESIGN SERVICE FOR A PICTURE COFFIN.

Choose to have a complete bespoke design from scratch

or

be inspired by some of our own in-house designs.

You can also find more information and creative ideas online at:

### www.picturecoffins.co.uk

A shared family experience. Designed to unite family and friends by inviting multiple memories.

Family and friends united in grief - Pathway® provides a platform for you to collate any design from anywhere in the world. This can be designed or shared using our online web portal.

Eight design panels - Both sides and ends can be shared, using our Pathway website, so family and friends can contribute different life memories.

for the funeral.

**Final approval** - We will agree and complete the design for you ready

### Lid and frame options

Choose from three different lid options. Our blackboard lid for chalk inscriptions, our whiteboard lid for permanent marker inscriptions, or choose to have the lid covered in a full picture of your choice. Frames are natural as standard, or can be sprayed in a colour of your choice.

Picture Lid

Whiteboard Lid

For more details or to design your own go to; www.pathwaycoffin.co.uk

Blackboard Lid