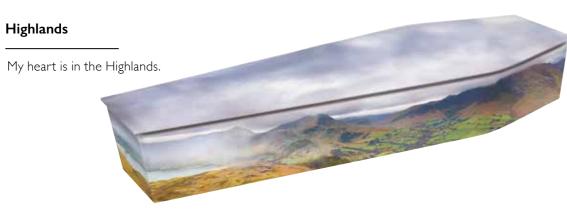

### SOMEWHERE SPECIAL

Landscape inspired picture coffins can conjure up memories of a loved one's past, perhaps displaying a place that held special meaning for them, or a location where they enjoyed spending time. We can recreate panoramas from photographs supplied; or if it is a well known location, we can source the images on your behalf. For more examples visit: **www.picturecoffins.co.uk** 

'Dad loved the Lake District. We would love a panoramic scene around the coffin.'

#### Lakeside

The lake and the mountains have become my world.

Break of Day

dawn will break.

However long the night, the