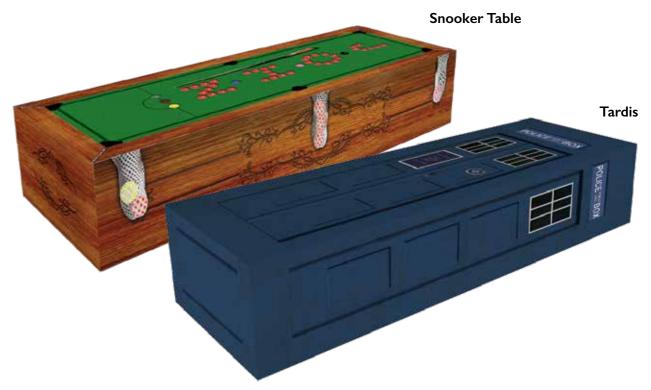

### www.picturecoffins.co.uk

A shared family experience. Designed to unite family and friends by inviting multiple memories.

Family and friends united in grief - Pathway® provides a platform for you to collate any design from anywhere in the world. This can be designed or shared using our online web portal.

Eight design panels - Both sides and ends can be shared, using our Pathway website, so family and friends can contribute different life memories.

for the funeral.

**Final approval** - We will agree and complete the design for you ready

### Lid and frame options

Choose from three different lid options. Our blackboard lid for chalk inscriptions, our whiteboard lid for permanent marker inscriptions, or choose to have the lid covered in a full picture of your choice. Frames are natural as standard, or can be sprayed in a colour of your choice.

Picture Lid

Whiteboard Lid

For more details or to design your own go to; www.pathwaycoffin.co.uk

Blackboard Lid